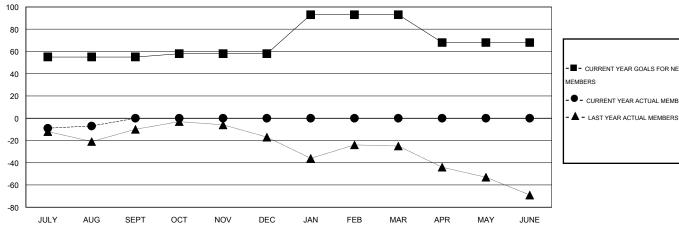

## GOALS AND ACTUAL MEMBERS CUMULATIVE

ASSESSMENT DATA

| ■-   | CURRENT | YEAR | GOALS | s FOR | NEW |
|------|---------|------|-------|-------|-----|
| ИЕМВ | ERS     |      |       |       |     |

CURRENT YEAR ACTUAL MEMBERS